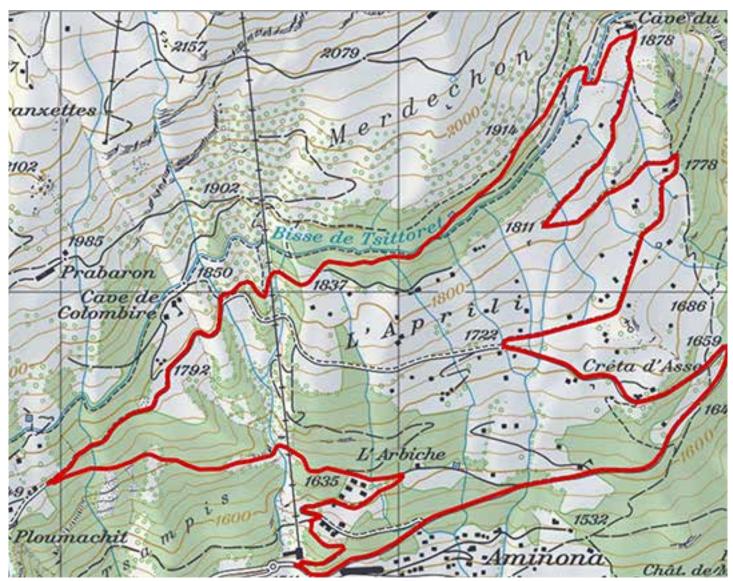

## Hikinkloop.ch

Aminona - cave de Colombire cave du Sex - Aminona

Aminona / Caves du Sex

## Start

The route starts exactly in front of the former departure station of the Aminona gondola. Follow a forest road that climbs zigzag to reach a series of cottages. This forest road joins a paved road that must be followed for a hundred meters which ends in cul de sac and which is extended by a forest road. After a hundred meters, the road turns left and heads west towards Plumachit and eventually «Cave de Colombire» (East). After passing the «Cave de Colombire» the route joins a fork. Take the forest road that goes up towards the Bisse de Tsittoret and the Cabane de la Tièche. When you come to the bifurcation of the bisse, there are two options of routes, either along the bisse to the «Cave du Sex», or continue towards the hut of La Tièche (for this last variant, allow one more hour for the return trip). From the «Cave du Sex», follow the road downhill to the starting point.

Practical information

This route can be done in the opposite direction. In this case, it is necessary to follow the road which overhangs the car park a hundred meters after the old station of departure of the gondola.