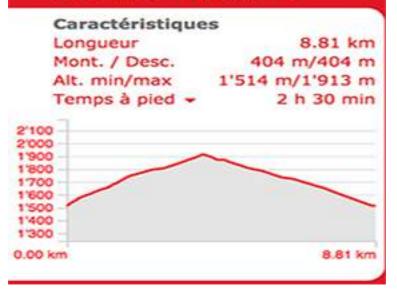

## Start

The route starts exactly in front of the former departure station of the Aminona gondola. Follow a forest road that climbs zigzag to reach a series of cottages. This forest road joins a paved road that must be followed for a hundred meters which ends in cul de sac and which is extended by a forest road. After a hundred meters, the road turns left and heads west towards Plumachit and eventually «Cave de Colombire» (East). After passing the «Cave de Colombire» the route joins a fork. Take the forest road that goes up towards the Bisse de Tsittoret and the Cabane de la Tièche. When you come to the bifurcation of the bisse, there are two options of routes, either along the bisse to the «Cave du Sex», or continue towards the hut of La Tièche (for this last variant, allow one more hour for the return trip). From the «Cave du Sex», follow the road downhill to the starting point.