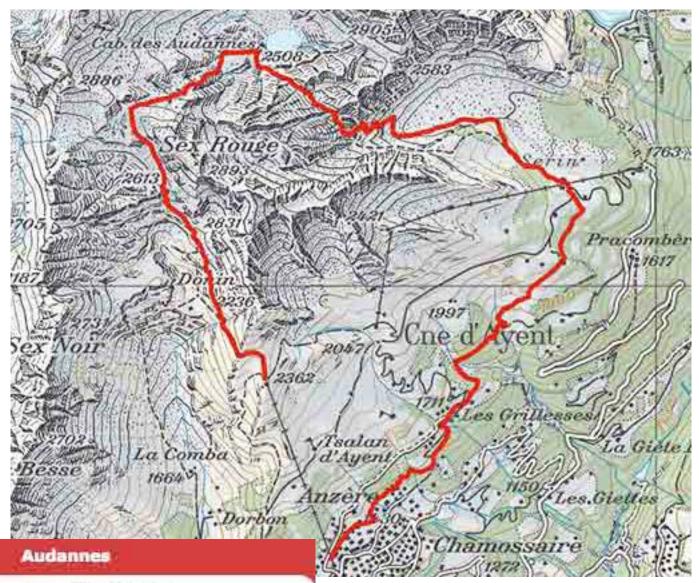

## Start

From the top of the gondola Anzère, take the direction Pas de Maimbré. After passing ladders, the path runs along the western faces of Chamossaire, La Motte and Sex Rouge until La Selle, which is the highest point of the route. Go down towards the Audannes hut, paying attention to the signs (cairns, indicator stakes) if there are still snowfields covering the path. The descent from the Audannes hut is difficult by the Andean way and spectacular if you follow the path of driving that crosses the western face of the Pointe d'Hérémence. For this last variant, there is absolutely no need to have the slightest suspicion regarding the control of vertigo. Whatever the chosen variant, the paths come together. Always follow the direction Serin, Anzère. When you join the Grillesses, follow the Bisse de Sion rather than the road.

Practical information

The hut of Audannes is the perfect place for the lunch break..