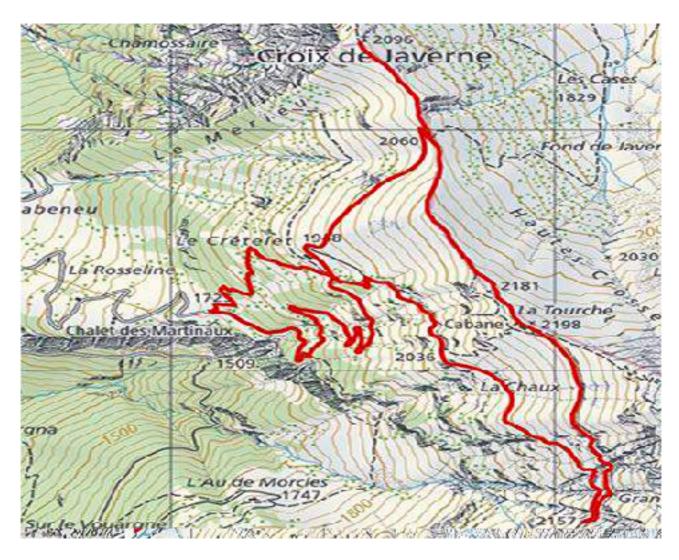

## Start

From Morcles join the car park which is 2 hairpin bends after the arrival of the ski lift. The road that joins this parking is no longer paved since the start of the ski lift. From the car park, follow the hiking trail immediately upstream of the road and always climb towards the Croix de Javerne and Tourche mountain refuge. When point 2060 is reached there is a 15 minute walk to reach the top of the Croix de Javerne. From this summit to the mountain refuge of La Touche it takes 30 minutes to walk. For the descent, follow the road south of the mountain refuge, which passes through the Grande Mayenne, to reach the starting point.