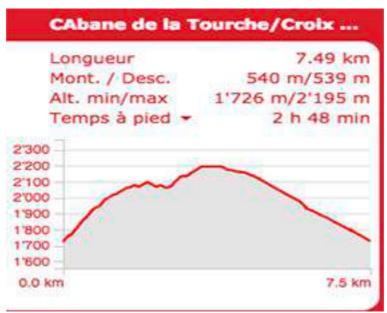

## Cabane de la Tourche - Croix de Javerne

## Start

From Morcles join the car park which is 2 hairpin bends after the arrival of the ski lift. The road that joins this parking is no longer paved since the start of the ski lift. From the car park, follow the hiking trail immediately upstream of the road and always climb towards the Croix de Javerne and Tourche mountain refuge. When point 2060 is reached there is a 15 minute walk to reach the top of the Croix de Javerne. From this summit to the mountain refuge of La Touche it takes 30 minutes to walk. For the descent, follow the road south of the mountain refuge, which passes through the Grande Mayenne, to reach the starting point.