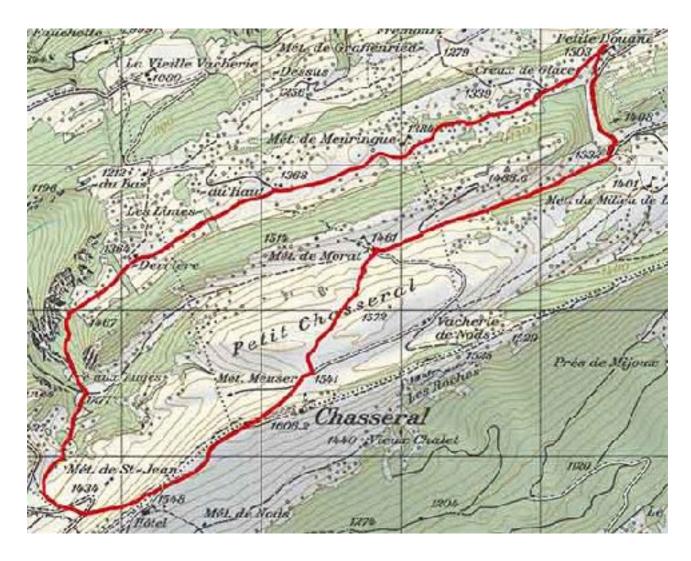

## Start

From the Chasseral Hotel car park, take a path 50 meters above the car park to the north and follow the Pré aux Auges direction down the ridge. A downhill of about 200 meters is waiting for you. Then take the direction « Limes derrière, Metairie Meuringe and Petite Douane ». Continue down the valley for about 200 meters and turn up towards the « Métairie de Morat ». Once arrived at the farm, follow Chasseral and Hôtel du Chasseral to reach your starting point.