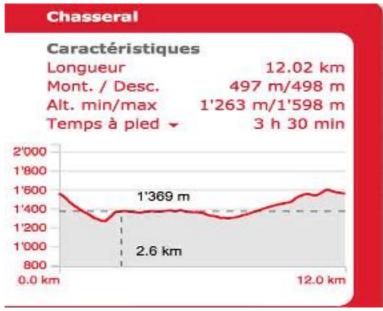

## Start

From the Chasseral Hotel car park, take a path 50 meters above the car park to the north and follow the Pré aux Auges direction down the ridge. A downhill of about 200 meters is waiting for you. Then take the direction « Limes derrière, Metairie Meuringe and Petite Douane ». Continue down the valley for about 200 meters and turn up towards the « Métairie de Morat ». Once arrived at the farm, follow Chasseral and Hôtel du Chasseral to reach your starting point.