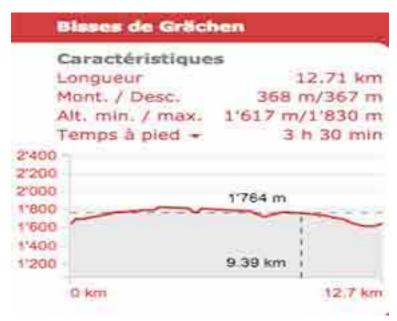

## Hikingloop.ch

Bisses de Chilcheri et Eggeri

## Itinerary

Follow this bisse heading south. When you reach the point at which the Bisse de Chilcheri takes water you must climb a further 20 metres for the Bisse d'Eggeri. On the return trip, there is an initial sign-post for Grächen and you can reach the village by following this path downhill or you can continue along the bisse and follow an agreeable forest track back to Grächen.