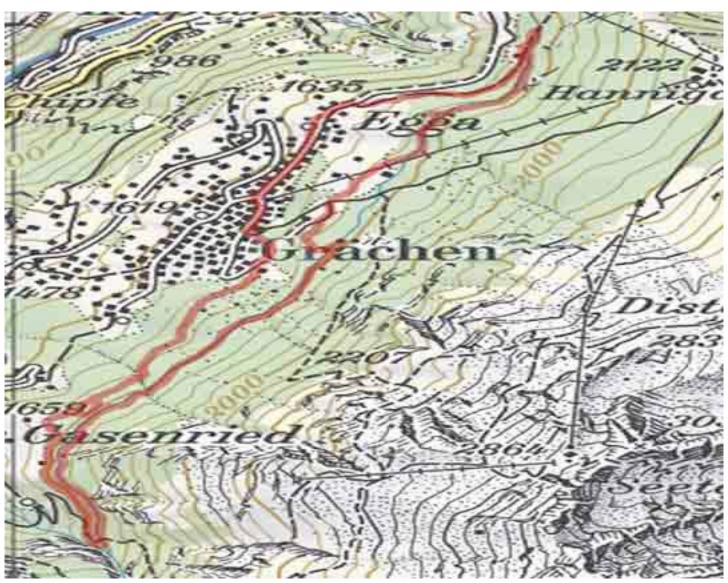

## Departure

From the village of Grächen climb towards Sportzentrum. Turn right and cross the Spielplatz. At the top you will reach the Bisse de Chilcheri

## Itinerary

Follow this bisse heading south. When you reach the point at which the Bisse de Chilcheri takes water you must climb a further 20 metres for the Bisse d'Eggeri. On the return trip, there is an initial sign-post for Grächen and you can reach the village by following this path downhill or you can continue along the bisse and follow an agreeable forest track back to Grächen.

A shady trail with a magnificent view over the Alps, this is a very busy trail with many possibilities for picnicking on the way.