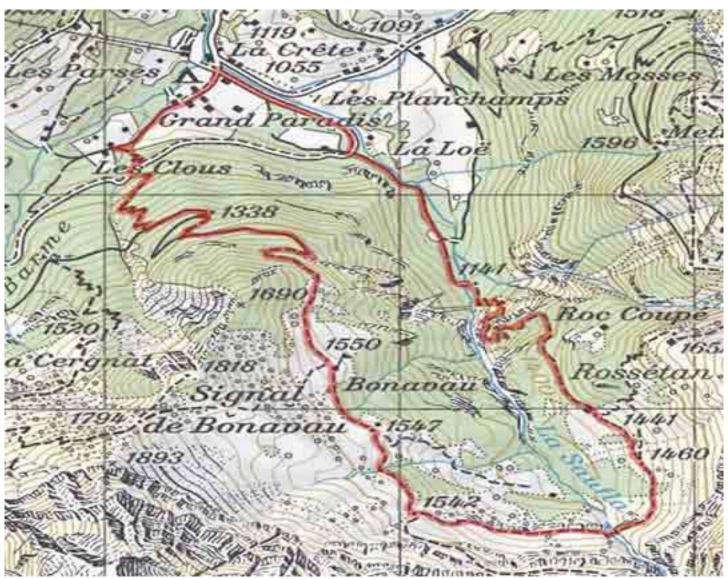

## Hikingloop.ch

Grand Paradis - Champéry

Location: on the left bank of the Rhône Val d'Illiez - Champéry

Description: not very easy hiking under the Dents du Midi

Total length: about 8 km Walking time: 3 to 4 hours

Positive altitude difference: 600 meters

National hiking map1: 50'000: St Maurice 271 T

Best period: May to October

Difficulty: T2 +

## Start

When leaving the village of Champéry, head towards «Grands Paradis» (signposts). The route begins at the campsite Grand Paradis. Follow up the river «La Saufla» and follow the signs «Grand Paradis» to the bar of Bonavau. The return is made by the forest of Bonavau to your point of departure.

## Practical information

Along the route there are many places that allow the organization of a picnic with a magnificent view of the Val d'Illiez and the Dents du Midi. There is a refreshment bar midway..