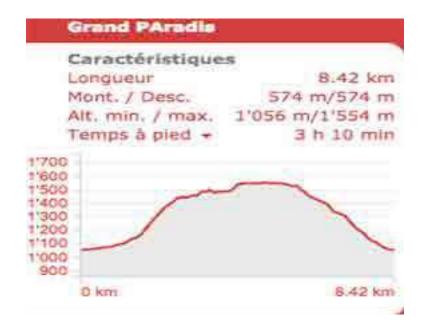

## Hikingloop.ch

Grand Paradis - Champéry

Location: on the left bank of the Rhône Val d'Illiez - Champéry

Description: not very easy hiking under the Dents du Midi

Total length: about 8 km Walking time: 3 to 4 hours

Positive altitude difference: 600 meters

National hiking map1: 50'000: St Maurice 271 T

Best period: May to October

Difficulty: T2 +