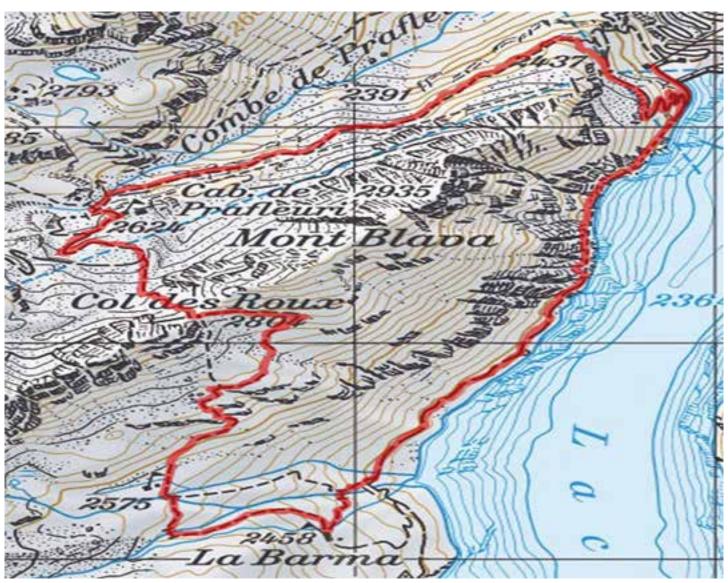

## Start

From the top of the dam wall, the route does not pose any particular problem. Follow «Prafleuri hut», then «Col des Roux». For the downhill the path is obvious until the road along the dam.