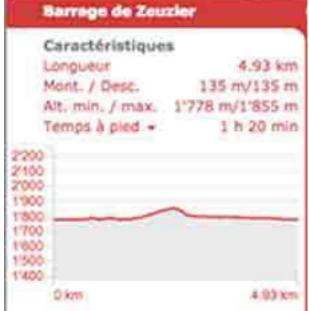

## Hikingloop.ch

Lac de Tseuzier - Barrage du Rawyl

Start the ride on the left bank of the dam crossing the dam wall and then following the path along the dam. Arriving at the bottom of the dam, before going back down, do not miss to discover the impressive mountain stream that springs in the middle of the wall of rocks. Once you are at the foot of the dam, you have plenty of places to hold a picnic or grill. For the return, do not borrow the road along the right bank of the dam, but the route «tour of the lake» which runs along the Bisse de Sion.