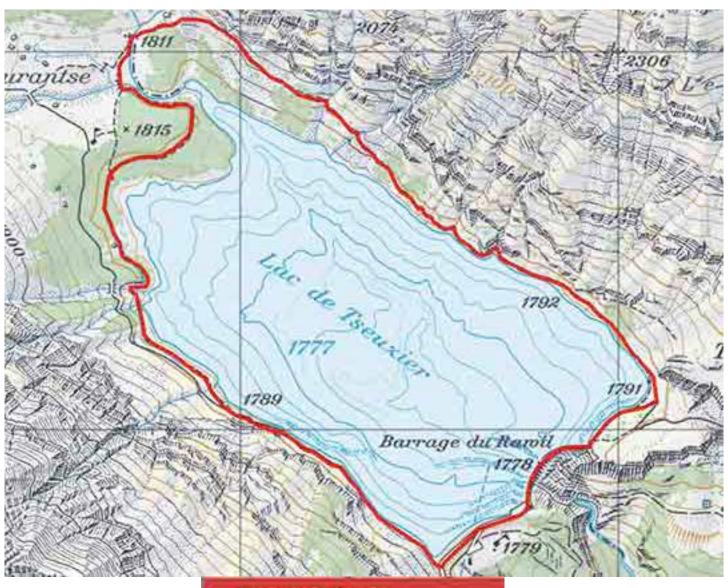

## Hikingloop.ch

Lac de Tseuzier - Barrage du Rawyl

Start the ride on the left bank of the dam crossing the dam wall and then following the path along the dam. Arriving at the bottom of the dam, before going back down, do not miss to discover the impressive mountain stream that springs in the middle of the wall of rocks. Once you are at the foot of the dam, you have plenty of places to hold a picnic or grill. For the return, do not borrow the road along the right bank of the dam, but the route «tour of the lake» which runs along the Bisse de Sion.