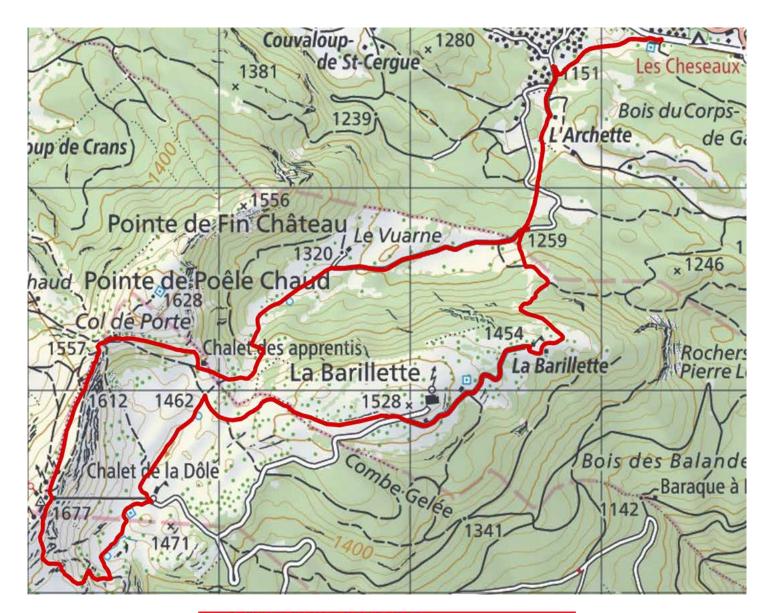

## Start

From St Cergue, follow the road to France and join the chairlift road where there are good possibilities to park a vehicle. The route of the hike begins 500 meters after the start of the chairlift road, follow the direction of the Archet, the Vuarne, the Barillette. From La Barillette, continue towards the Chalet de la Dôle. From there, you attack the last climb towards the Dôle. Then follow the ridge until the Col de Porte and go down towards the Chalet des Apprentis, Le Vuarne, St Cergue to reach your starting point.