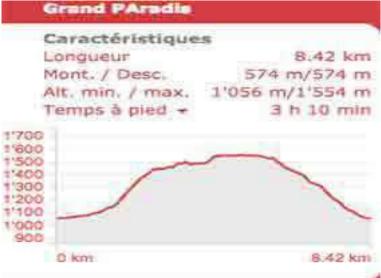

## Itinerary

On leaving the village of Champéry, head towards "Grands Paradis" (signposts). The route begins near the Grand Paradis campsite. Follow up the river «La Saufla» and follow the indications «Grand Paradis» to the altitude point 1140. The footbridge is a few hundred meters before the refreshment bar. The return is via the Bonavau forest to reach the starting point.