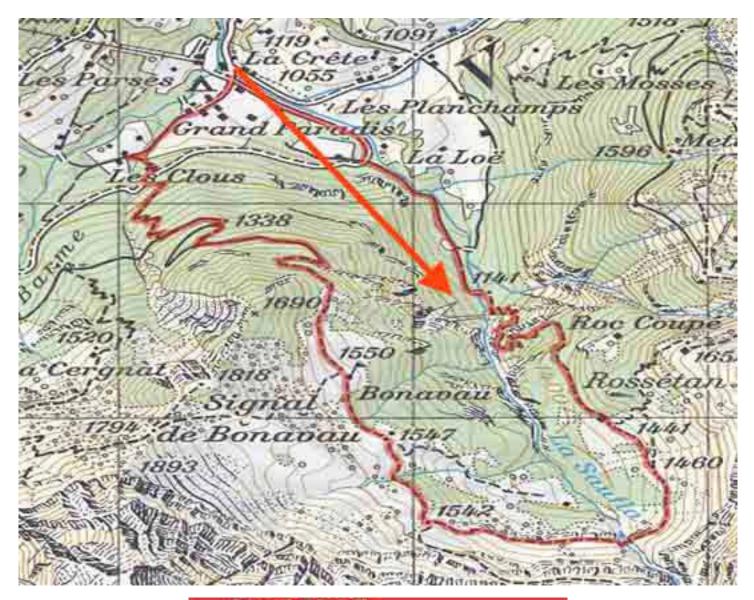

## Itinerary

On leaving the village of Champéry, head towards "Grands Paradis" (signposts). The route begins near the Grand Paradis campsite. Follow up the river «La Saufla» and follow the indications «Grand Paradis» to the altitude point 1140. The footbridge is a few hundred meters before the refreshment bar. The return is via the Bonavau forest to reach the starting point.