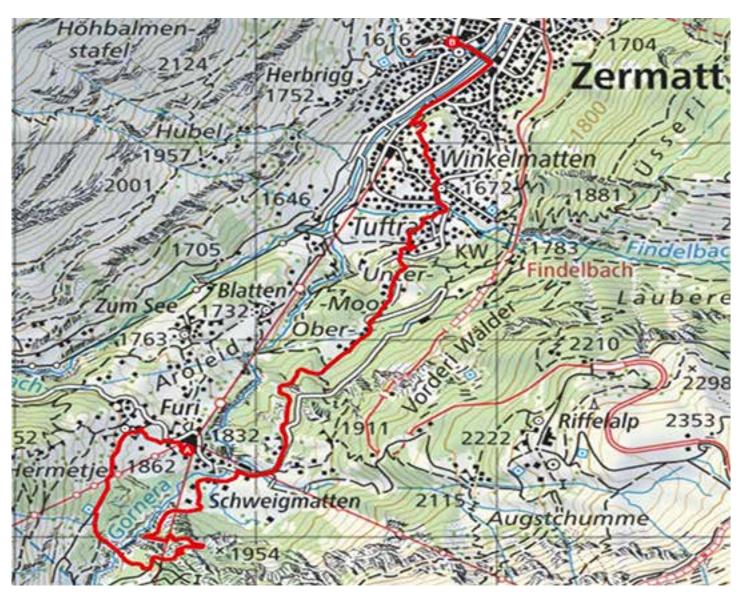

## Departure and itinerary

Take the gondola to get to furi arrival station. From furi follow the signs «Hangebrücke». After crossing the suspension bridge, go back down to Zermatt following the Zermatt station signs. For walkers who don't want to take the gondola just follow the furi route from Zermatt.

Practical information

After the bridge there is a magnificent place to organize a picnic with a fireplace for grilling (wood available). This place is also very well equipped with tables and some games for children.