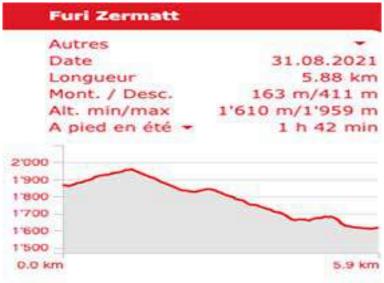

## Departure and itinerary

Take the gondola to get to furi arrival station. From furi follow the signs «Hangebrücke». After crossing the suspension bridge, go back down to Zermatt following the Zermatt station signs. For walkers who don't want to take the gondola just follow the furi route from Zermatt.