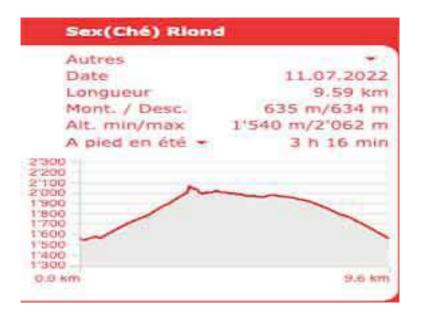

#### Itinerary

From the vehicle, go down the road for 200 meters to reach a forest road upstream (right, dead end road indication) and go up this road until you reach the first bend. In the middle of the hairpin, go straight on a not very marked forest path that you follow for about 150 meters. This path joins the Lodze path (mountain road). Continue uphill along the impressive walls of Sex (Ché) Riond. After 2.5 km of ascent, the route joins a corridor equipped with fixed ropes (indication Sex Riond, Chaux d'Aire) 70 meters long for 63 meters of elevation gain (athletic and spectacular) which leads to a magnificent alpine meadow. Descend following the path that heads west to the fork to reach the summit of Sex Riond (easy, east direction, indication). After admiring the panorama, retrace your steps heading due west to reach the Ayroz hut and Chaux d'Aïre. Continue following the chemin d'Aïre until the junction of the chemin de la Montagne, which you follow downhill to the starting point.