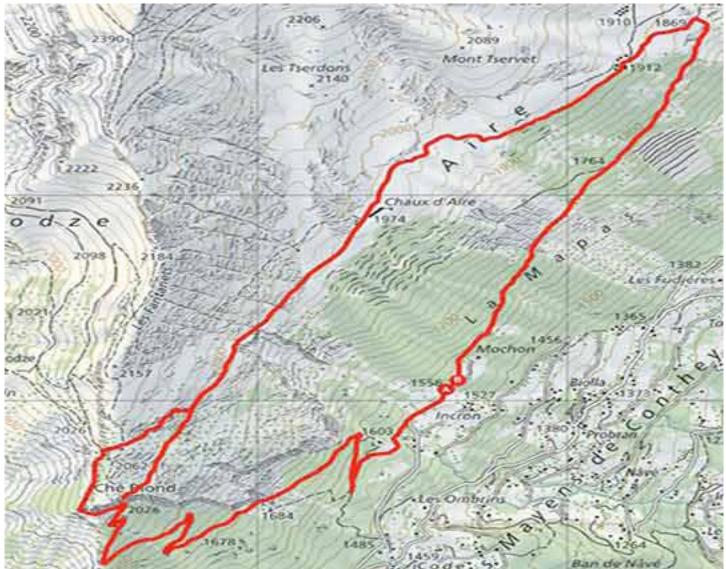

#### Departure

After the Clair-de-Lune restaurant in the Mayens de Conthey, follow the road to Incron for 2.5 km to the junction of the chemin de la Montagne and park the vehicle there.

#### Itinerary

From the vehicle, go down the road for 200 meters to reach a forest road upstream (right, dead end road indication) and go up this road until you reach the first bend. In the middle of the hairpin, go straight on a not very marked forest path that you follow for about 150 meters. This path joins the Lodze path (mountain road). Continue uphill along the impressive walls of Sex (Ché) Riond. After 2.5 km of ascent, the route joins a corridor equipped with fixed ropes (indication Sex Riond, Chaux d'Aire) 70 meters long for 63 meters of elevation gain (athletic and spectacular) which leads to a magnificent alpine meadow. Descend following the path that heads west to the fork to reach the summit of Sex Riond (easy, east direction, indication). After admiring the panorama, retrace your steps heading due west to reach the Ayroz hut and Chaux d'Aïre. Continue following the chemin d'Aïre until the junction of the chemin de la Montagne, which you follow downhill to the starting point.