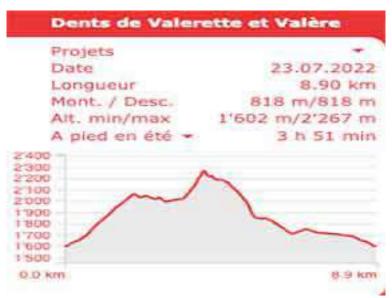

## Itinerary

At the height of the Chindonne inn, follow the direction of Dent de Valerette and join the alpine road which you follow for about 250 meters. Turn left and follow Valerette via the NW ridge of the Dent de Valerette. Once at the top, continue along the ridge towards Point de l'Erse and Dent de Valère. It is possible to avoid the T4 route of the Dent de Valère, by taking the path that crosses the NW face of the Dent de Valère starting from the altitude point 2019, to reach the altitude point 2096. Since this last point climb towards the summit of the Dent de Valère following the ridge. For the return, do not descend by route T4. There are several possibilities of return which joined all the stables located at the point of altitude 1710. From this point, continue straight in the direction of Chindonne to join the starting point