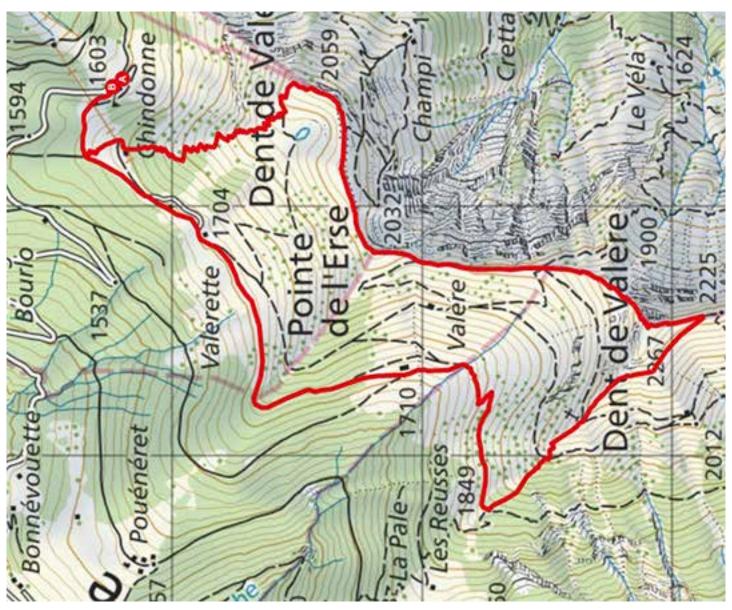

## Itinerary

At the height of the Chindonne inn, follow the direction of Dent de Valerette and join the alpine road which you follow for about 250 meters. Turn left and follow Valerette via the NW ridge of the Dent de Valerette. Once at the top, continue along the ridge towards Point de l'Erse and Dent de Valère. It is possible to avoid the T4 route of the Dent de Valère, by taking the path that crosses the NW face of the Dent de Valère starting from the altitude point 2019, to reach the altitude point 2096. Since this last point climb towards the summit of the Dent de Valère following the ridge. For the return, do not descend by route T4. There are several possibilities of return which joined all the stables located at the point of altitude 1710. From this point, continue straight in the direction of Chindonne to join the starting point