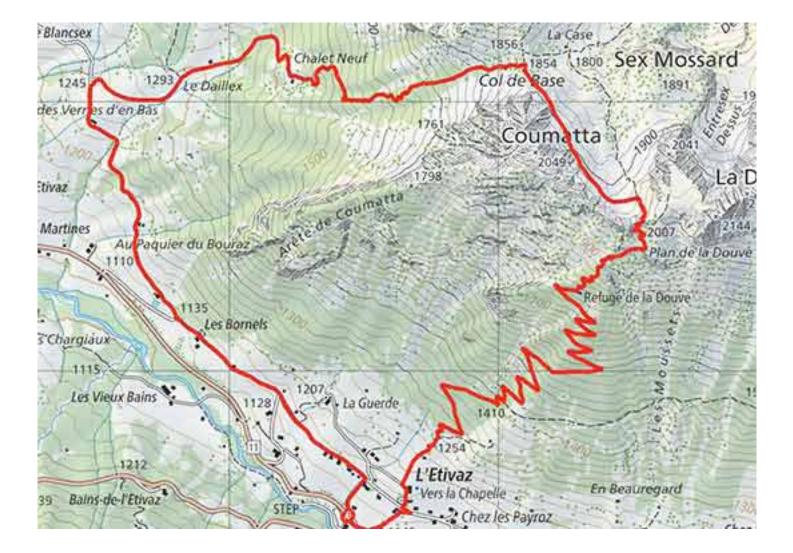

## Itinerary

From the center of the village of Etivaz follow «Plan de la Douve». Sustained climb of about 3 hours. Once in Plan de la Douve, a well-deserved break will allow you to admire the landscape. Descend towards the « col de Base». After about 200 meters of descent, cut to the left along the North-East foothills of the Coumatta to reach the col de Base directly without going through La Case. From the col de Base always follow the Etivaz downhill and reach the starting point.