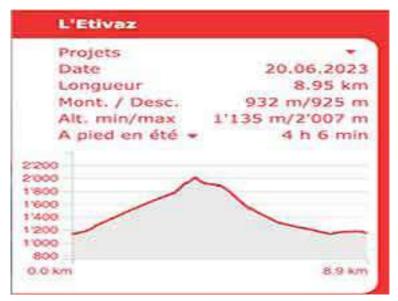

## Itinerary

From the center of the village of Etivaz follow «Plan de la Douve». Sustained climb of about 3 hours. Once in Plan de la Douve, a well-deserved break will allow you to admire the landscape. Descend towards the « col de Base». After about 200 meters of descent, cut to the left along the North-East foothills of the Coumatta to reach the col de Base directly without going through La Case. From the col de Base always follow the Etivaz downhill and reach the starting point.

Useful information

Typical hike of the pre-Alps by its configuration. The climbs and descents are difficult and require sure footing. Walking stick recommended. A picnic is possible at Plan de la Douve and in the valley of the Plan de la Douve descent.